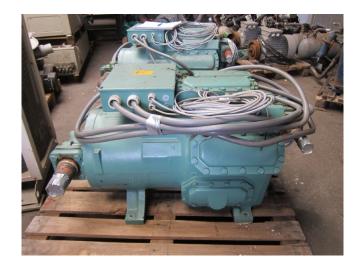

#### Used Bitzer 6E-60.2

Used Bitzer 6E-60.2 freon compressor. This unit has a cooling capacity of 121,2 kW at  $-5^{\circ}\text{C}/+40^{\circ}\text{C}$ .

Why choose for HOSBV? Were not only the largest used refrigeration specialist in Europe, but also, we deliver all equipment including an extensive test, warranty and deliver after an industrial cleaning. \*If requested we are happy to arrange your logistics.