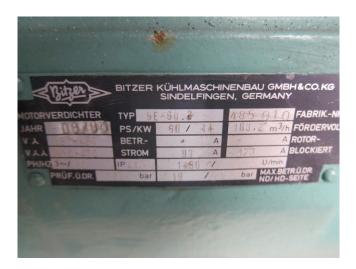

# **Specifications**

| Marque                                  | Bitzer                  |
|-----------------------------------------|-------------------------|
| Le type                                 | 6E-60.2                 |
| Réfrigérant                             | Freon                   |
| kW at -5°C/+40°C                        | 121,2                   |
| kW at - $10^{\circ}$ C/+ $40^{\circ}$ C | 100                     |
| kW at -20°C/+40°C                       | 65,4                    |
| Remarques                               | # // Capacity is approx |
| Remarques                               | R404a - R22 or other    |
|                                         | freon types             |
| Tailles                                 | 1000x700x650 mm         |
|                                         | (LxWxH)                 |
| Stock                                   | 4                       |

#### Used Bitzer 6E-60.2

Used Bitzer 6E-60.2 freon compressor. This unit has a cooling capacity of 121,2 kW at  $-5^{\circ}\text{C}/+40^{\circ}\text{C}$ .

Why choose for HOSBV? Were not only the largest used refrigeration specialist in Europe, but also, we deliver all equipment including an extensive test, warranty and deliver after an industrial cleaning. \*If requested we are happy to arrange your logistics.