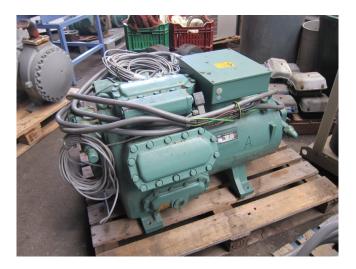

#### Used Bitzer 6E-60.2

Used Bitzer 6E-60.2 freon compressor. This unit has a cooling capacity of 121,2 kW at  $-5^{\circ}\text{C}/+40^{\circ}\text{C}$ .

Why choose for HOSBV? Were not only the largest used refrigeration specialist in Europe, but also, we deliver all equipment including an extensive test, warranty and deliver after an industrial cleaning. \*If requested we are happy to arrange your logistics.