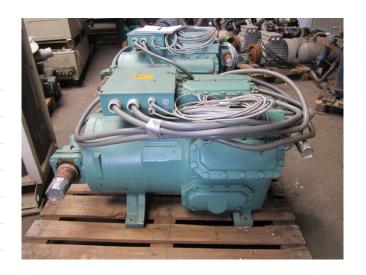

#### Used Bitzer 6E-60.2

Used Bitzer 6E-60.2 freon compressor. This unit has a cooling capacity of 121,2 kW at  $-5^{\circ}\text{C}/+40^{\circ}\text{C}$ .

Why choose for HOSBV? Were not only the largest used refrigeration specialist in Europe, but also, we deliver all equipment including an extensive test, warranty and deliver after an industrial cleaning. \*If requested we are happy to arrange your logistics.